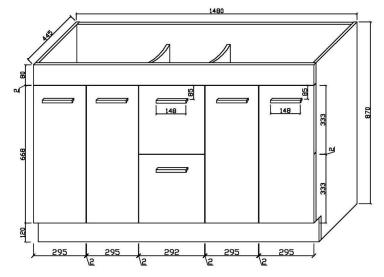

# VUBR150D Brianna 150cm **Double Bowl**

### SIZE

- 1500mm W x 465mm D x 880mm H