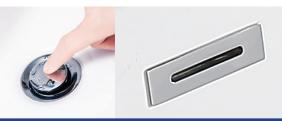

#### SPECIFICATIONS:

Colour: WHITE

Material: Acrylic & Fibreglass
Type: Back To Wall - Free-Standing

Overflow: Included Pop-Up Waste: Included

This Bath is supplied with an overflow and Pop-Up Waste that is tied into the drain waste and is built concealed into the bathtub.

# Brushed Brushed Mattle Gun Chrome Gold Nickle Black Metal (included)