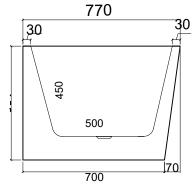

## MADRID 160CM - LEFT

## Product Code: MAD1600WHLH

#### SPECIFICATIONS:

Colour: WHITE

Material: Acrylic & Fibreglass
Type: Back To Wall - Free-Standing

Overflow: Included Pop-Up Waste: Included

This Bath is supplied with an overflow and Pop-Up Waste that is tied into the drain waste and is built concealed into the bathtub.