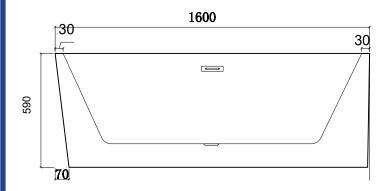

## MADRID 160CM - LEFT

## Product Code: MAD1600WHLH

#### SPECIFICATIONS:

Colour: WHITE

Material: Acrylic & Fibreglass
Type: Back To Wall - Free-Standing

Overflow: Included Pop-Up Waste: Included

This Bath is supplied with an overflow and Pop-Up Waste that is tied into the drain waste and is built concealed into the bathtub.