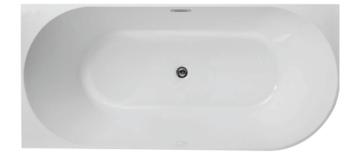

## MADRID 160CM - LEFT

# Back to Wall - Freestanding

## Product Code: MAD1600WHLH

#### SPECIFICATIONS:

Colour: WHITE

Material: Acrylic & Fibreglass
Type: Back To Wall - Free-Standing

Overflow: Included Pop-Up Waste: Included

This Bath is supplied with an overflow and Pop-Up Waste that is tied into the drain waste and is built concealed into the bathtub.