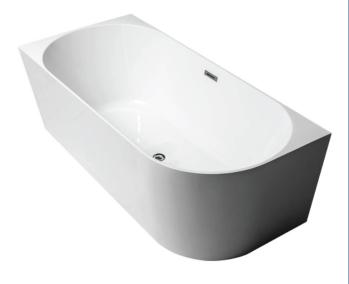

## MADRID 160CM - LEFT

# Back to Wall - Freestanding

## Product Code: MAD1600WHLH

#### SPECIFICATIONS:

Colour: WHITE

Material: Acrylic & Fibreglass
Type: Back To Wall - Free-Standing

Overflow: Included Pop-Up Waste: Included

This Bath is supplied with an overflow and Pop-Up Waste that is tied into the drain waste and is built concealed into the bathtub.