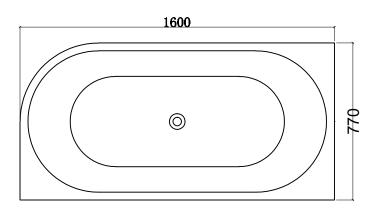

## MADRID 160CM - LEFT

## Product Code: MAD1600WHLH

#### SPECIFICATIONS:

Colour: WHITE

Material: Acrylic & Fibreglass
Type: Back To Wall - Free-Standing

Overflow: Included Pop-Up Waste: Included

This Bath is supplied with an overflow and Pop-Up Waste that is tied into the drain waste and is built concealed into the bathtub.