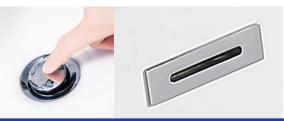

#### SPECIFICATIONS:

Colour: WHITE

Material: Acrylic & Fibreglass
Type: Back To Wall - Free-Standing

Overflow: Included Pop-Up Waste: Included

This Bath is supplied with an overflow and Pop-Up Waste that is tied into the drain waste and is built concealed into the bathtub.

# Brushed Brushed Matte Gun Chrome Gold Nickle Black Metal (included)