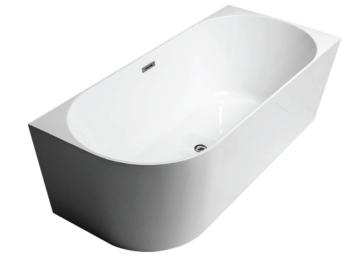

## MADRID 160CM - RIGHT

# Back to Wall - Freestanding

## Product Code: MAD1600WHRH