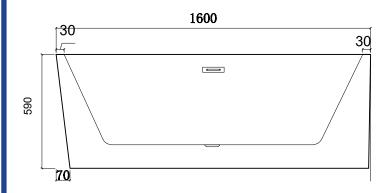

## MADRID 160CM - RIGHT

## Product Code: MAD1600WHRH

#### SPECIFICATIONS:

Colour: WHITE

Material: Acrylic & Fibreglass
Type: Back To Wall - Free-Standing

Overflow: Included Pop-Up Waste: Included

This Bath is supplied with an overflow and Pop-Up Waste that is tied into the drain waste and is built concealed into the bathtub.