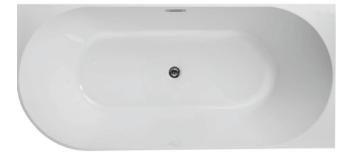

## MADRID 160CM - RIGHT

# Back to Wall - Freestanding

## Product Code: MAD1600WHRH

#### SPECIFICATIONS:

Colour: WHITE

Material: Acrylic & Fibreglass
Type: Back To Wall - Free-Standing

Overflow: Included Pop-Up Waste: Included

This Bath is supplied with an overflow and Pop-Up Waste that is tied into the drain waste and is built concealed into the bathtub.