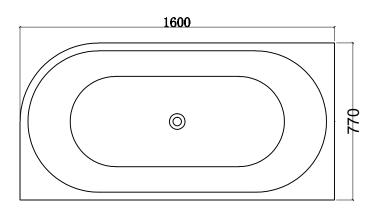

## MADRID 160CM - RIGHT

## Product Code: MAD1600WHRH

#### SPECIFICATIONS:

Colour: WHITE

Material: Acrylic & Fibreglass
Type: Back To Wall - Free-Standing

Overflow: Included Pop-Up Waste: Included

This Bath is supplied with an overflow and Pop-Up Waste that is tied into the drain waste and is built concealed into the bathtub.