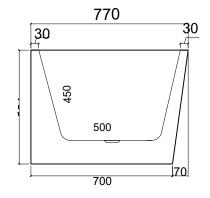

## MADRID 160CM - RIGHT

## Product Code: MAD1600WHRH

#### SPECIFICATIONS:

Colour: WHITE

Material: Acrylic & Fibreglass
Type: Back To Wall - Free-Standing

Overflow: Included Pop-Up Waste: Included

This Bath is supplied with an overflow and Pop-Up Waste that is tied into the drain waste and is built concealed into the bathtub.